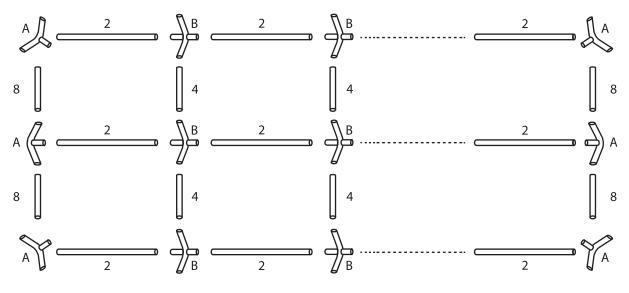

L

Select a flat surface at ground for the tent, unpack the carton and check all the parts including tubes, tent and accessories... etc. are present and the same as the list.

Assemble the framework of rooftop by joining the portion (A, B) together with poles (2, 4, 8) NO. 11 is on four corners for diagonal pipe.