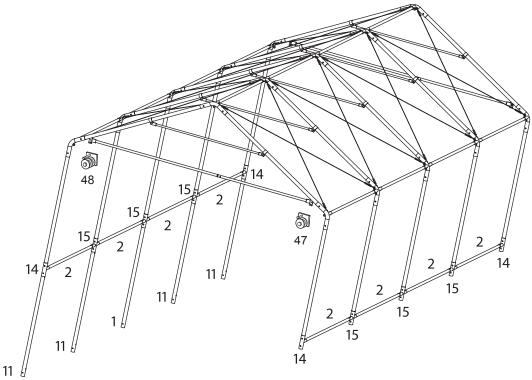

#### IV

Attach the other supported poles (1, 2, 11) to the joints, built-up the framework. NO. 11 is on four corners for diagonal pipe.

#### V

You facilitate the assembly and dismantling by pulling the roof with ropes on tent frame. Use the steel clips to fasten the cover to the frame. Each section we offer bracket and nail to fasten the frame to ground.