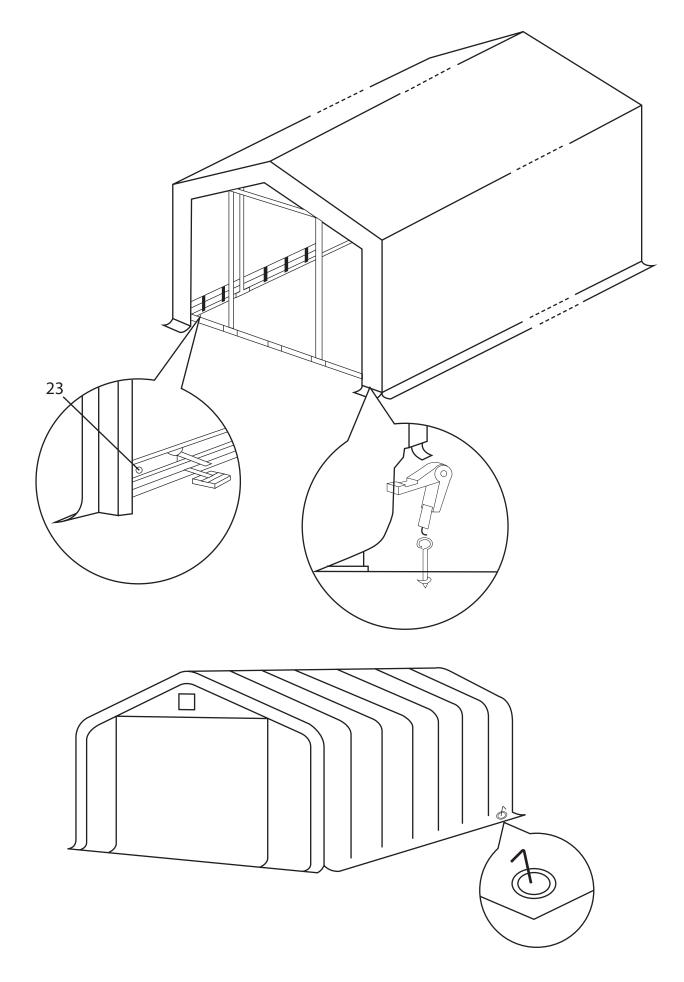

#### V

You facilitate the assembly and dismantling by pulling the roof with ropes on tent frame. Use the steel clips to fasten the cover to the frame. Each section we offer bracket and nail to fasten the frame to ground.

#### VI

Spread the wall panel and door panel attach to framework by using the bangee cords clasping the frame to grommets that is construct over the wall panel and door panel to ensure stability. Also use the short pegs to fix the doors to the ground.