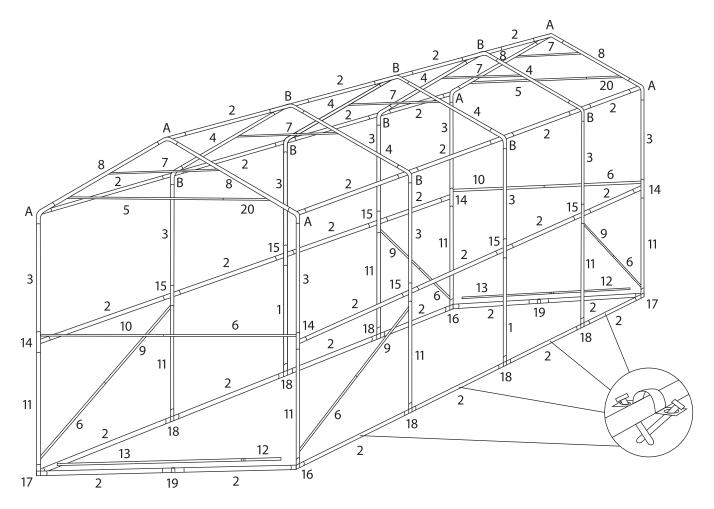

#### V

You facilitate the assembly and dismantling by pulling the roof with ropes on tent frame. Use the steel clips to fasten the cover to the frame. Each section we offer bracket and nail to fasten the frame to ground.

#### VI

Spread the wall panel and door panel attach to framework by using the bangee cords clasping the frame to grommets that is construct over the wall panel and door panel to ensure stability. Also use the short pegs to fix the doors to the ground.