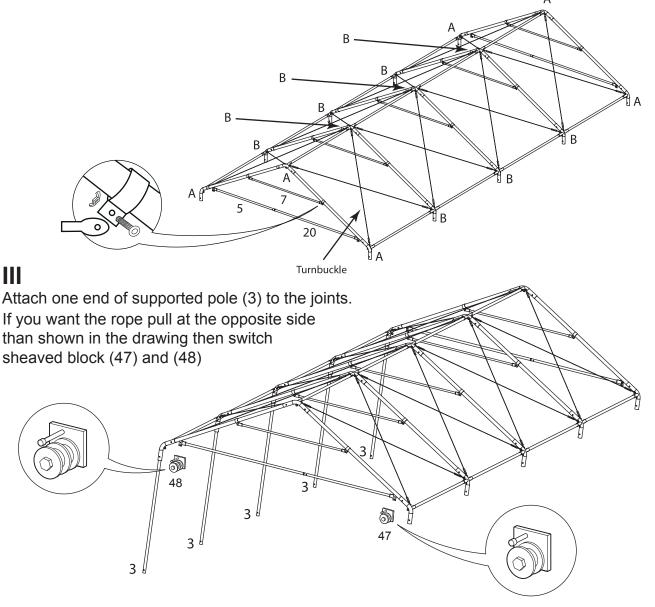

#### 

To ensure the screw fixed to every pole tightly. And then use the turnbuckle set which is diagonally across through each section as below. h

#### IV

Attach the other supported poles (1, 2, 11) to the joints, built-up the framework. NO. 11 is on four corners for diagonal pipe.