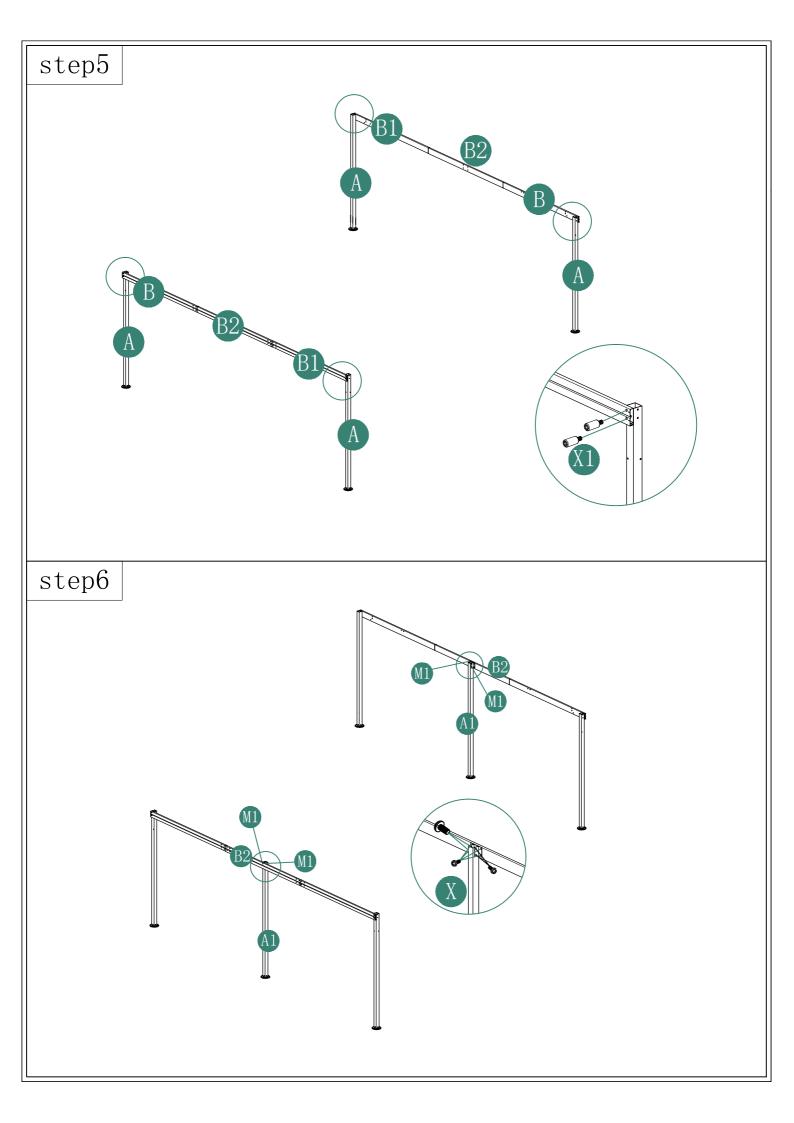

|                                               | 4 | X4 | (C)<br>M6*30 | 1   |
| F                  | ·                                             | 1 | Ζ  |              | 1   |
| F1                 |                                               | 1 | Z1 |              | 1   |
| Н                  |                                               | 4 | Z2 |              | 1   |
| H1                 | ( <i>oo</i> )                                 | 8 | Z3 |              | 1   |
| L                  |                                               | 6 |    |              | 12  |
|                    |                                               |   |    |              | 2   |
|                    |                                               |   |    |              | 1   |



























## **DANCOVER**<sup>®</sup>

#### Contact information

Austria



Estonia



Ireland



Nederland



Spain



Belgium



Finland



Italy

Norway



France

Croatia

Latvia



Poland

Denmark



Germany



Lithuania



Portugal







Sweden

Switzerland



For more information please visit: www.dancovershop.com