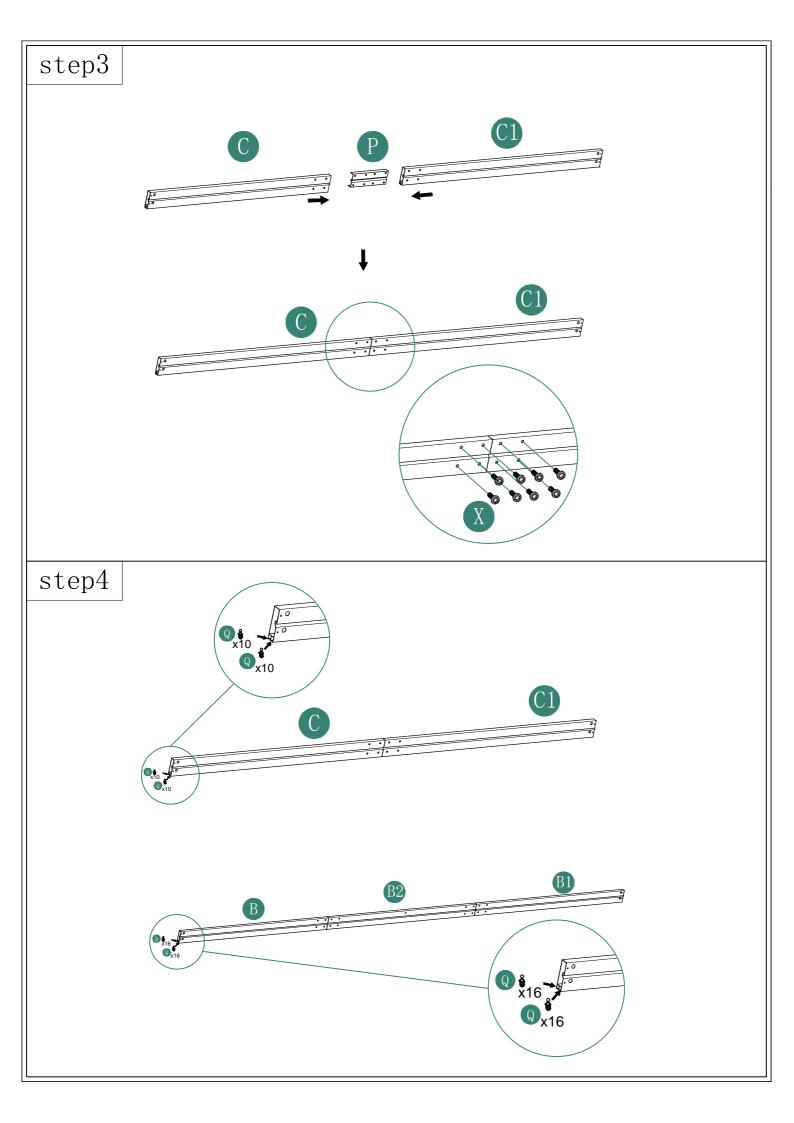

|                                               | 4 | X4 | (C)<br>M6*30 | 1   |
| F                  | ·                                             | 1 | Ζ  |              | 1   |
| F1                 |                                               | 1 | Z1 |              | 1   |
| Н                  |                                               | 4 | Z2 |              | 1   |
| H1                 | ( <i>oo</i> )                                 | 8 | Z3 |              | 1   |
| L                  |                                               | 6 |    |              | 12  |
|                    |                                               |   |    |              | 2   |
|                    |                                               |   |    |              | 1   |



























## **DANCOVER**<sup>®</sup>

#### Contact information

Austria



Estonia



Ireland



Nederland



Spain



Belgium



Finland



Italy

Norway



France

Croatia

Latvia



Poland

Denmark



Germany



Lithuania



Portugal







Sweden

Switzerland



For more information please visit: www.dancovershop.com