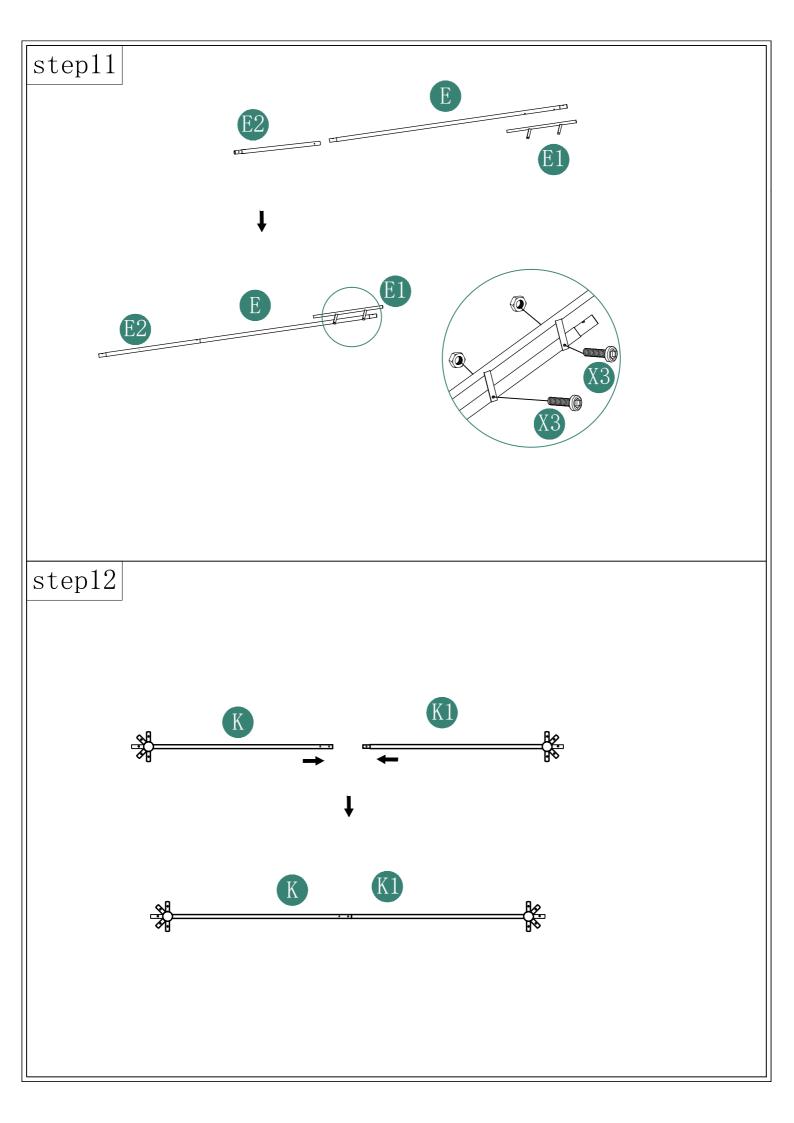

|                                               | 4 | X4 | (C)<br>M6*30 | 1   |
| F                  | ·                                             | 1 | Ζ  |              | 1   |
| F1                 |                                               | 1 | Z1 |              | 1   |
| Н                  |                                               | 4 | Z2 |              | 1   |
| H1                 | ( <i>oo</i> )                                 | 8 | Z3 |              | 1   |
| L                  |                                               | 6 |    |              | 12  |
|                    |                                               |   |    |              | 2   |
|                    |                                               |   |    |              | 1   |



























## **DANCOVER**<sup>®</sup>

#### Contact information

Austria



Estonia



Ireland



Nederland



Spain



Belgium



Finland



Italy

Norway



France

Croatia

Latvia



Poland

Denmark



Germany



Lithuania



Portugal







Sweden

Switzerland



For more information please visit: www.dancovershop.com