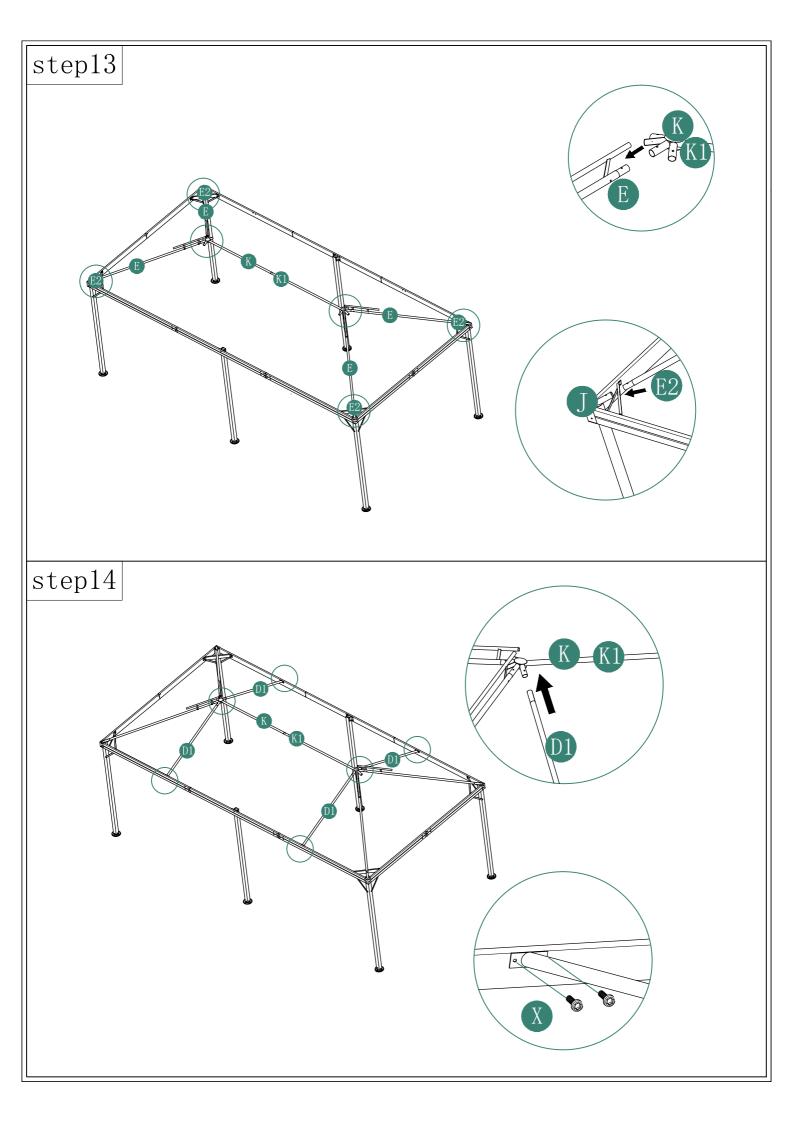

|                                               | 4 | X4 | (C)<br>M6*30 | 1   |
| F                  | ·                                             | 1 | Ζ  |              | 1   |
| F1                 |                                               | 1 | Z1 |              | 1   |
| Н                  |                                               | 4 | Z2 |              | 1   |
| H1                 | ( <i>oo</i> )                                 | 8 | Z3 |              | 1   |
| L                  |                                               | 6 |    |              | 12  |
|                    |                                               |   |    |              | 2   |
|                    |                                               |   |    |              | 1   |



























## **DANCOVER**<sup>®</sup>

#### Contact information

Austria



Estonia



Ireland



Nederland



Spain



Belgium



Finland



Italy

Norway



France

Croatia

Latvia



Poland

Denmark



Germany



Lithuania



Portugal







Sweden

Switzerland



For more information please visit: www.dancovershop.com