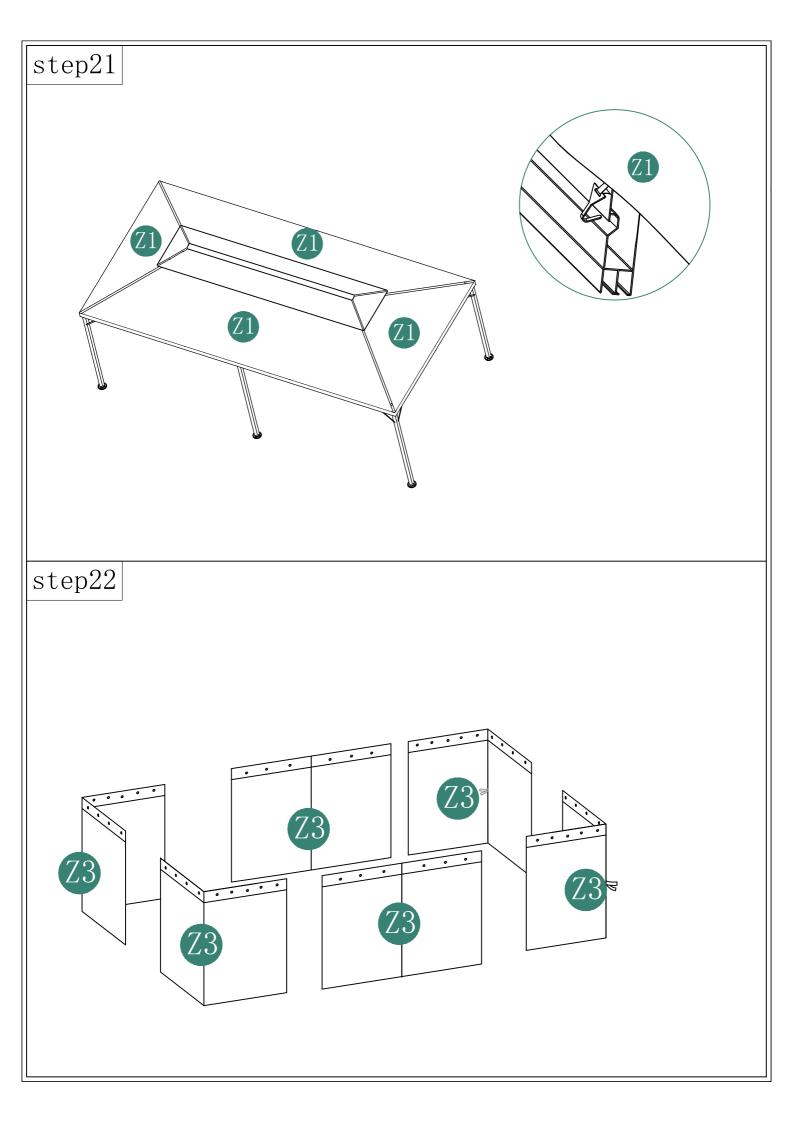

| 4 | X4 | (C)<br>M6*30 | 1   |
| F                  | ·                                             | 1 | Ζ  |              | 1   |
| F1                 |                                               | 1 | Z1 |              | 1   |
| Н                  |                                               | 4 | Z2 |              | 1   |
| H1                 | ( <i>oo</i> )                                 | 8 | Z3 |              | 1   |
| L                  |                                               | 6 |    |              | 12  |
|                    |                                               |   |    |              | 2   |
|                    |                                               |   |    |              | 1   |



























## **DANCOVER**<sup>®</sup>

#### Contact information

Austria



Estonia



Ireland



Nederland



Spain



Belgium



Finland



Italy

Norway



France

Croatia

Latvia



Poland

Denmark



Germany



Lithuania



Portugal







Sweden

Switzerland



For more information please visit: www.dancovershop.com