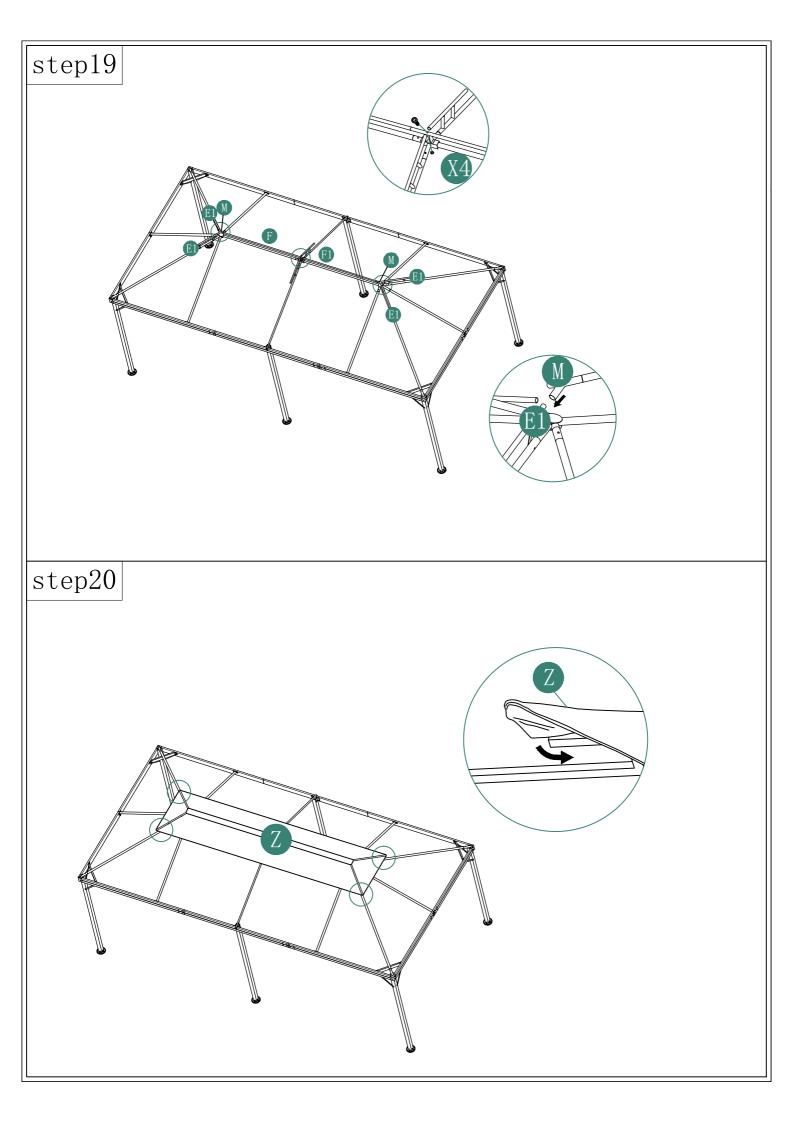

| 4 | X4 | (C)<br>M6*30 | 1   |
| F                  | ·                                             | 1 | Ζ  |              | 1   |
| F1                 |                                               | 1 | Z1 |              | 1   |
| Н                  |                                               | 4 | Z2 |              | 1   |
| H1                 | ( <i>oo</i> )                                 | 8 | Z3 |              | 1   |
| L                  |                                               | 6 |    |              | 12  |
|                    |                                               |   |    |              | 2   |
|                    |                                               |   |    |              | 1   |



























## **DANCOVER**<sup>®</sup>

#### Contact information

Austria



Estonia



Ireland



Nederland



Spain



Belgium



Finland



Italy

Norway



France

Croatia

Latvia



Poland

Denmark



Germany



Lithuania



Portugal







Sweden

Switzerland



For more information please visit: www.dancovershop.com