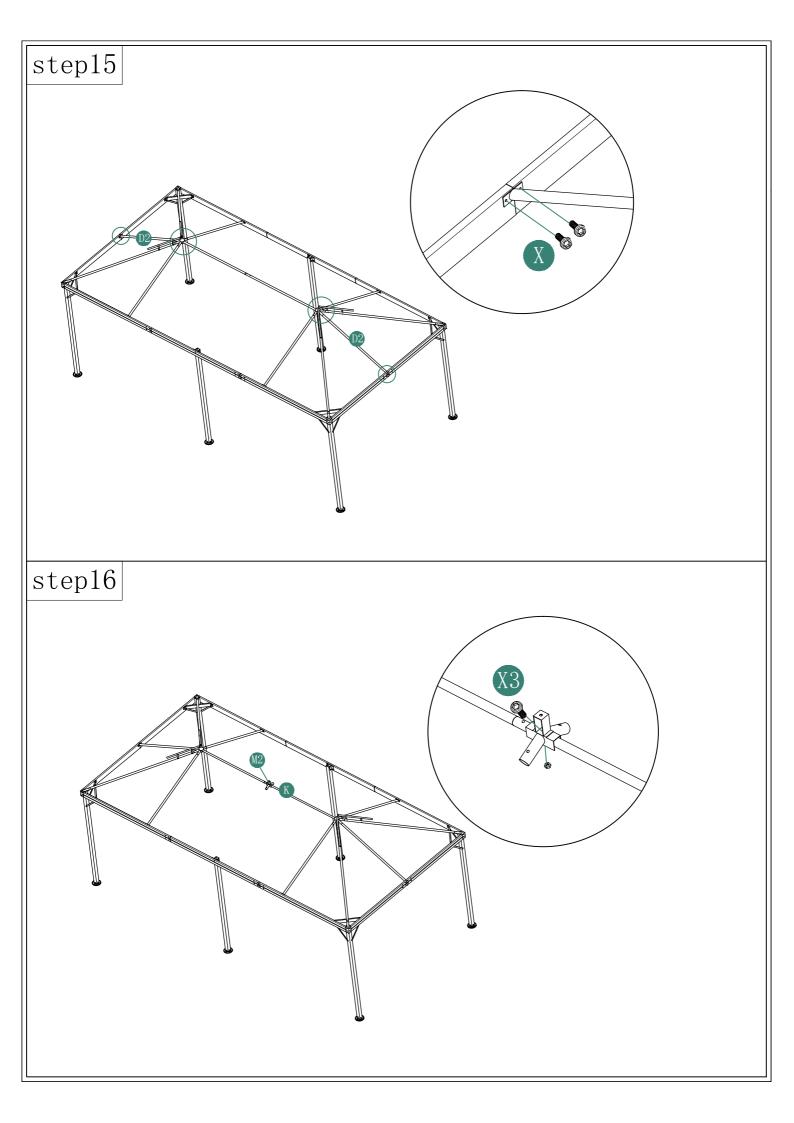

| 4 | X4 | (C)<br>M6*30 | 1   |
| F                  | ·                                             | 1 | Ζ  |              | 1   |
| F1                 |                                               | 1 | Z1 |              | 1   |
| Н                  |                                               | 4 | Z2 |              | 1   |
| H1                 | ( <i>oo</i> )                                 | 8 | Z3 |              | 1   |
| L                  |                                               | 6 |    |              | 12  |
|                    |                                               |   |    |              | 2   |
|                    |                                               |   |    |              | 1   |



























## **DANCOVER**<sup>®</sup>

#### Contact information

Austria



Estonia



Ireland



Nederland



Spain



Belgium



Finland



Italy

Norway



France

Croatia

Latvia



Poland

Denmark



Germany



Lithuania



Portugal







Sweden

Switzerland



For more information please visit: www.dancovershop.com