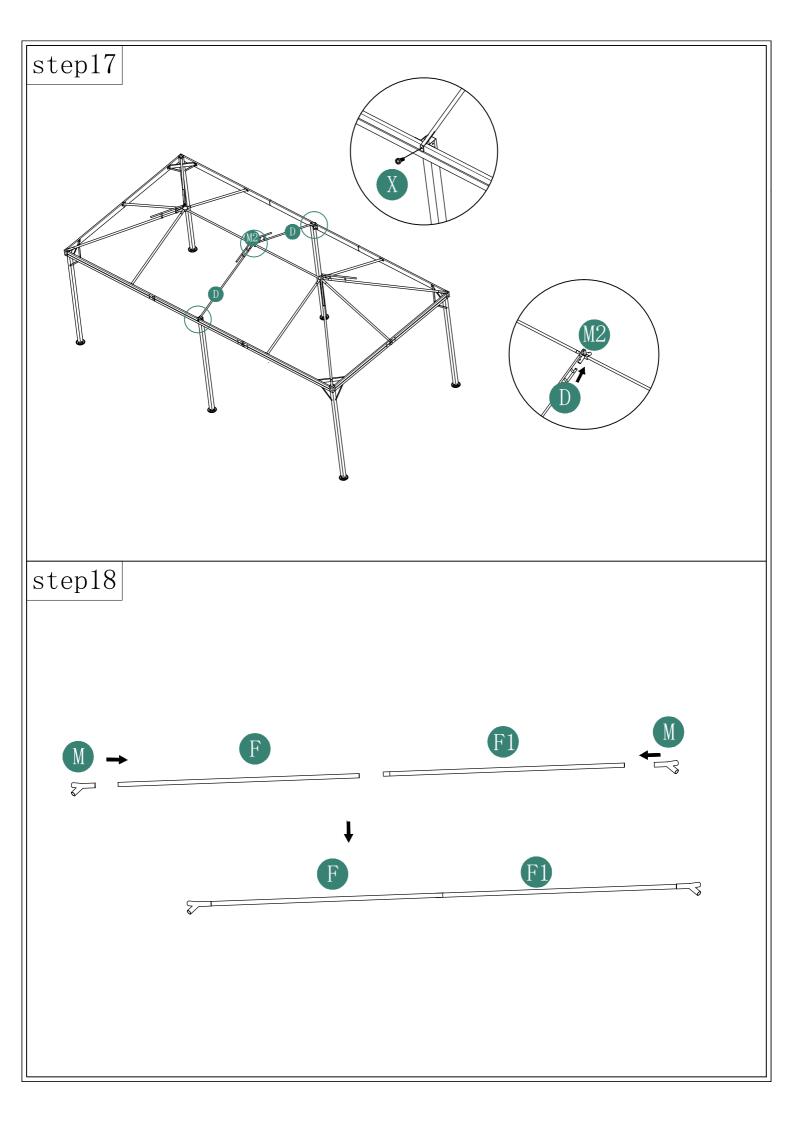

| 4 | X4 | (C)<br>M6*30 | 1   |
| F                  | ·                                             | 1 | Ζ  |              | 1   |
| F1                 |                                               | 1 | Z1 |              | 1   |
| Н                  |                                               | 4 | Z2 |              | 1   |
| H1                 | ( <i>oo</i> )                                 | 8 | Z3 |              | 1   |
| L                  |                                               | 6 |    |              | 12  |
|                    |                                               |   |    |              | 2   |
|                    |                                               |   |    |              | 1   |



























## **DANCOVER**<sup>®</sup>

#### Contact information

Austria



Estonia



Ireland



Nederland



Spain



Belgium



Finland



Italy

Norway



France

Croatia

Latvia



Poland

Denmark



Germany



Lithuania



Portugal







Sweden

Switzerland



For more information please visit: www.dancovershop.com