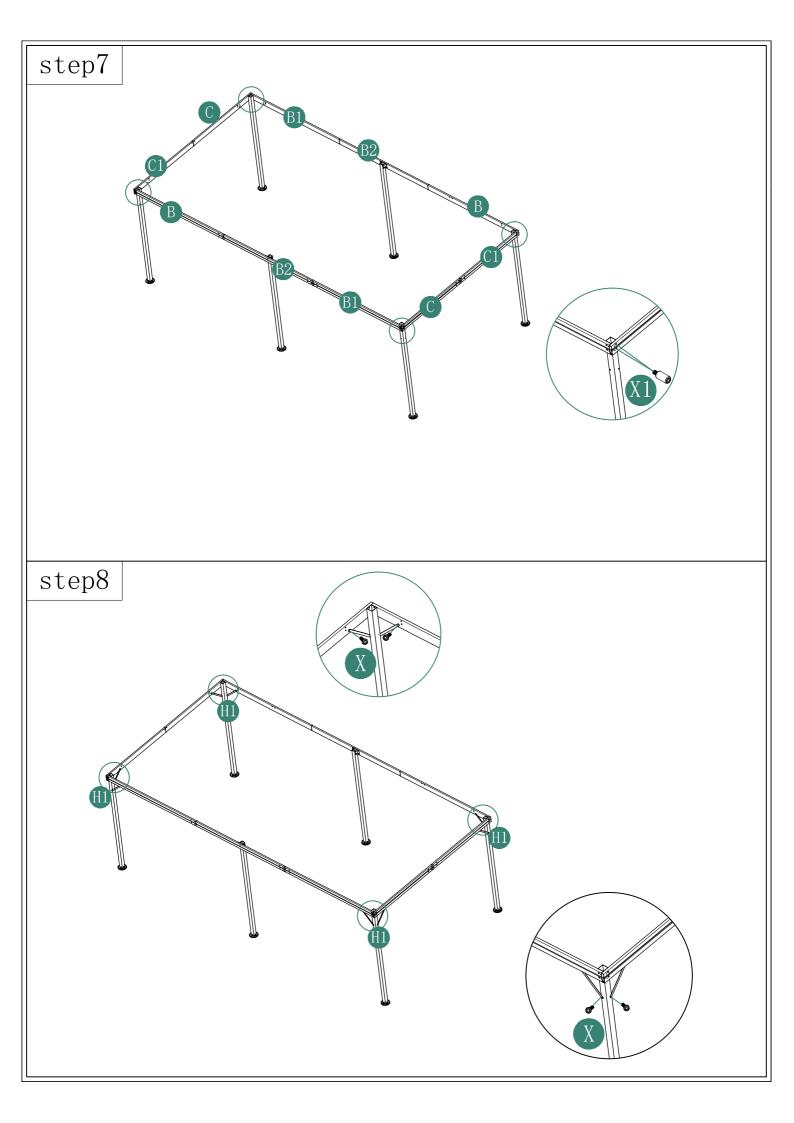

|                                               | 4 | X4 | (C)<br>M6*30 | 1   |
| F                  | ·                                             | 1 | Ζ  |              | 1   |
| F1                 |                                               | 1 | Z1 |              | 1   |
| Н                  |                                               | 4 | Z2 |              | 1   |
| H1                 | ( <i>oo</i> )                                 | 8 | Z3 |              | 1   |
| L                  |                                               | 6 |    |              | 12  |
|                    |                                               |   |    |              | 2   |
|                    |                                               |   |    |              | 1   |



























## **DANCOVER**<sup>®</sup>

#### Contact information

Austria



Estonia



Ireland



Nederland



Spain



Belgium



Finland



Italy

Norway



France

Croatia

Latvia



Poland

Denmark



Germany



Lithuania



Portugal







Sweden

Switzerland



For more information please visit: www.dancovershop.com