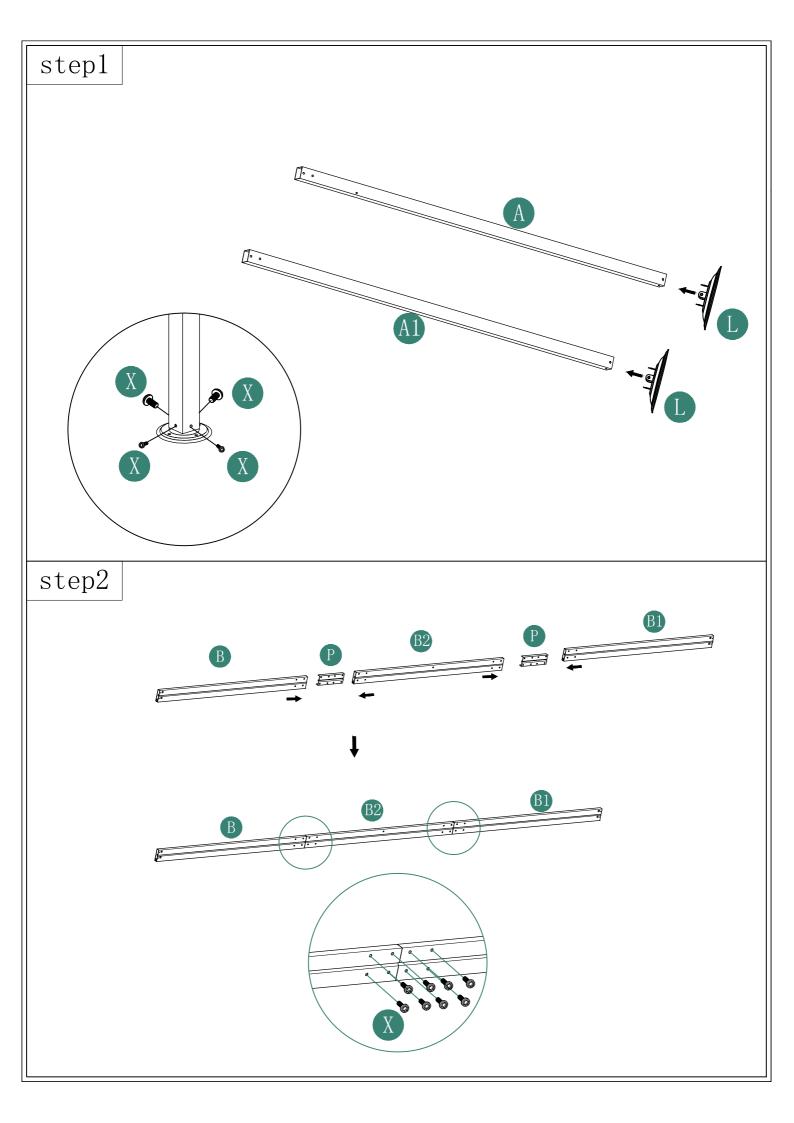

|                                               | 4 | X4 | (C)<br>M6*30 | 1   |
| F                  | ·                                             | 1 | Ζ  |              | 1   |
| F1                 |                                               | 1 | Z1 |              | 1   |
| Н                  |                                               | 4 | Z2 |              | 1   |
| H1                 | ( <i>oo</i> )                                 | 8 | Z3 |              | 1   |
| L                  |                                               | 6 |    |              | 12  |
|                    |                                               |   |    |              | 2   |
|                    |                                               |   |    |              | 1   |



























## **DANCOVER**<sup>®</sup>

#### Contact information

Austria



Estonia



Ireland



Nederland



Spain



Belgium



Finland



Italy

Norway



France

Croatia

Latvia



Poland

Denmark



Germany



Lithuania



Portugal







Sweden

Switzerland



For more information please visit: www.dancovershop.com