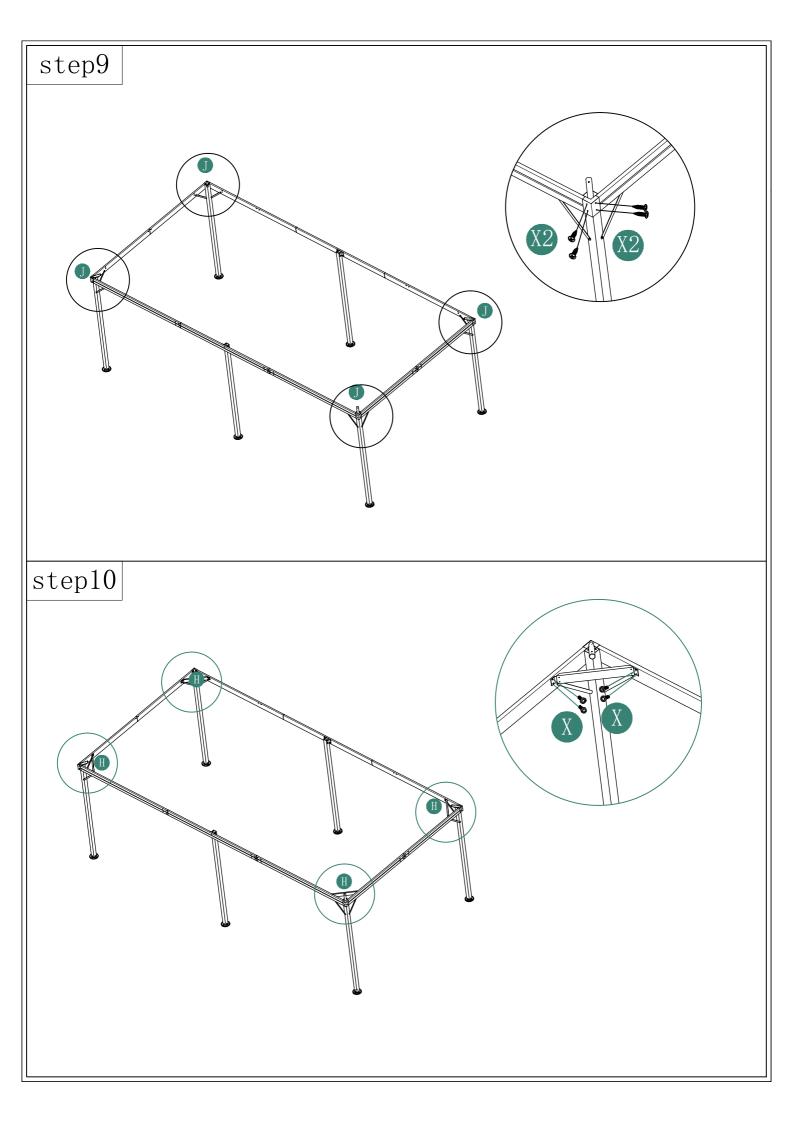

|                                               | 4 | X4 | (C)<br>M6*30 | 1   |
| F                  | ·                                             | 1 | Ζ  |              | 1   |
| F1                 |                                               | 1 | Z1 |              | 1   |
| Н                  |                                               | 4 | Z2 |              | 1   |
| H1                 | ( <i>oo</i> )                                 | 8 | Z3 |              | 1   |
| L                  |                                               | 6 |    |              | 12  |
|                    |                                               |   |    |              | 2   |
|                    |                                               |   |    |              | 1   |



























## **DANCOVER**<sup>®</sup>

#### Contact information

Austria



Estonia



Ireland



Nederland



Spain



Belgium



Finland



Italy

Norway



France

Croatia

Latvia



Poland

Denmark



Germany



Lithuania



Portugal







Sweden

Switzerland



For more information please visit: www.dancovershop.com