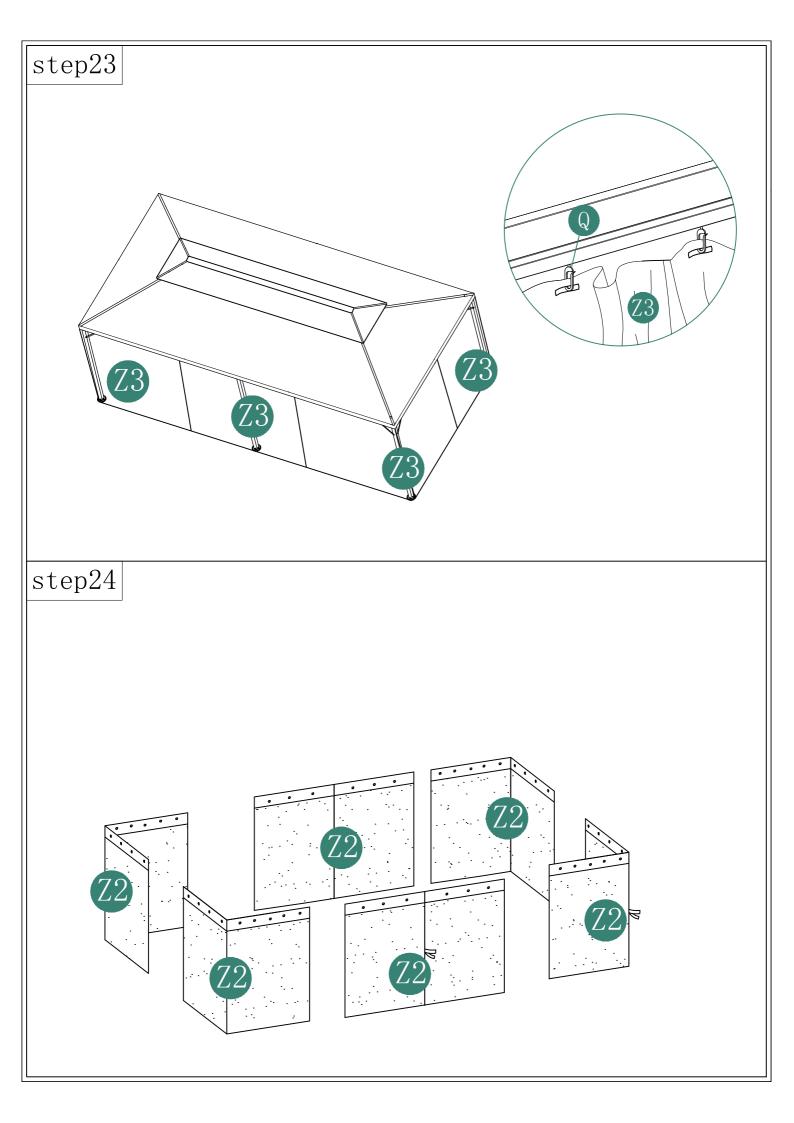

| 4 | X4 | (C)<br>M6*30 | 1   |
| F                  | ·                                             | 1 | Ζ  |              | 1   |
| F1                 |                                               | 1 | Z1 |              | 1   |
| Н                  |                                               | 4 | Z2 |              | 1   |
| H1                 | ( <i>oo</i> )                                 | 8 | Z3 |              | 1   |
| L                  |                                               | 6 |    |              | 12  |
|                    |                                               |   |    |              | 2   |
|                    |                                               |   |    |              | 1   |



























## **DANCOVER**<sup>®</sup>

#### Contact information

Austria



Estonia



Ireland



Nederland



Spain



Belgium



Finland



Italy

Norway



France

Croatia

Latvia



Poland

Denmark



Germany



Lithuania



Portugal







Sweden

Switzerland



For more information please visit: www.dancovershop.com